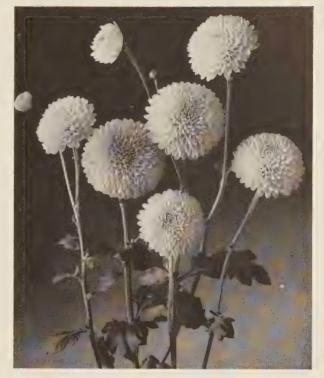

**PARADISE.** (SB-3). Breath-taking creamy white mammoth exhibition flower of extraordinary merit. If size is a criterion in a competitive show, this flower is an exhibitor's quest fulfilled. Tall grower with luxuriant foliage and sturdy stem. October 30. **Price: \$1.00 each**, 3 for \$2.75.